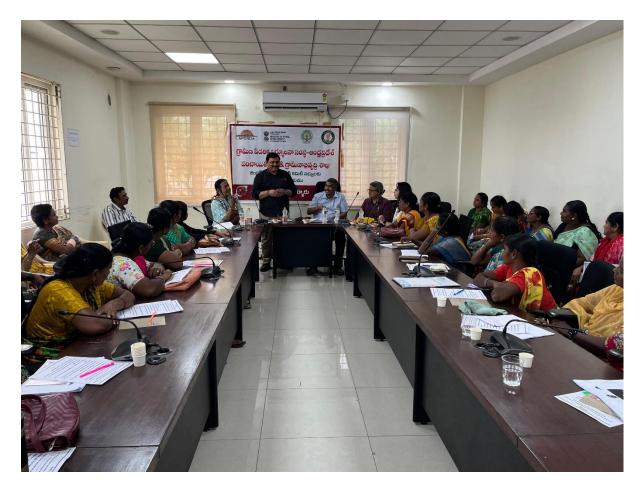

#### Annexure C: Photographs & Media Coverage

Group photo taken on 29<sup>th</sup> May with the officers and staff of APCRDA and SERP

Water, Sanitation and Hygiene (WASH) director from SERP Mr. Srinivas addressing the participants

Project Director of District Rural Development Agency (DRDA), Ms. VijayaLaxmi, addressing the participants.