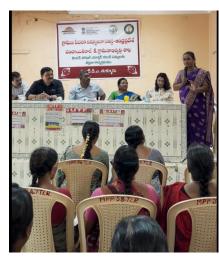

Project Director of District Rural Development Agency (DRDA), Ms. VijayaLaxmi, addressing the participants.

#### అమరావతిలో మహిళలకు అపార వ్యాపార అవకాశాలు

తుళ్లూరు, న్యూస్టుడే: రాజధాని అమరావ తిలో మహిళలు వ్యాపారవేత్తలుగా రాణించేం దుకు అపార అవకాశాలు ఉన్నాయని డీఆర్డీఏ ప్రాజెక్ట్ డైరెక్టర్ టి.విజయలక్ష్మి అన్నారు. తుళ్లూ రులోని ప్రాంతీయ సీఆర్డీఏ కార్యాలయంలో సీఆర్టీఏ, డీఆర్డీఏ, గ్రామీణ పేదరిక నిర్మూలన

సమస్యలపై డ్వాకా మహిళా సంఘాల అధ్యక్షులు, జెండర్ కమిటీ సభ్యులు, వీవోఏలకు మూడో రోజు గురువారం శిక్షణ జరిగింది. ఈ సందర్భంగా విజయ లక్ష్మి మాట్లాడుతూ వినూత్న ఆలోచనలతో వ్యాపారా లను ప్రారంభించి కృష్ణి పట్టుదలతో పనిచేస్తే మహి ళలు విజయం సాధించవచ్చని సూచించారు. ఆసక్తి ఉన్న మహిళలందరికీ వారి అభిరుచికి తగ్గ వ్యాపా రంలో ఉచితంగా శిక్షణ ఇవ్వడమే కాకుండా రాయి తీతో కూడిన రుణాలను కూడా మంజూరు చేయడం జరుగుతుందని తెలిపారు. రాజధాని పనుల కార బి.శ్రీనివాసరావు తదితరులు పాల్గొన్నారు.